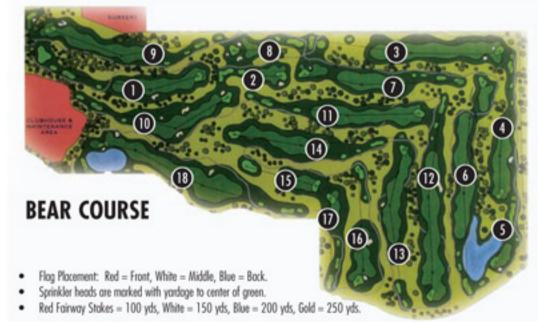

## USGA Rules Govern all play Except for and Including the Following Local Rules

- All lakes are considered lateral water hazards. Relief in accordance with the rules of golf.
- Cart paths, rest rooms, pump stations and other immovable obstructions: Determine nearest point
  of relief for stance and swing only, then drop within one club length, no nearer the hole, no penalty.

© The Scorecard Company 888-933-2240

· Out of bounds is indicated by outside perimeter of course.

|                 |            | 1   | 2   | 3   | 4   | 5    | 6    | 7    | 8    | 9    | Out  | Initials | 10  | 11  | 12  | 13  | 14   | 15   | 16   | 17   | 18   | 드     | Total | Н | Net |
|-----------------|------------|-----|-----|-----|-----|------|------|------|------|------|------|----------|-----|-----|-----|-----|------|------|------|------|------|-------|-------|---|-----|
| Gold            | 71.6 / 122 | 397 | 154 | 513 | 363 | 179  | 556  | 421  | 211  | 458  | 3252 |          | 437 | 460 | 531 | 406 | 458  | 196  | 299  | 228  | 558  | 3573  | 6825  |   |     |
| Blue            | 69.6 / 116 | 367 | 144 | 485 | 346 | 164  | 544  | 411  | 176  | 423  | 3060 |          | 398 | 452 | 522 | 393 | 376  | 185  | 289  | 211  | 532  | 3358  | 6418  |   |     |
| White           | 67.3 / 110 | 334 | 129 | 472 | 291 | 139  | 508  | 370  | 142  | 399  | 2784 |          | 385 | 420 | 492 | 371 | 369  | 172  | 276  | 187  | 522  | 3194  | 5978  |   |     |
| Men's Handicap  |            | 13  | 15  | 17  | 9   | 5    | 7    | 3    | 11   | 1    |      |          | 4   | 2   | 16  | 10  | 14   | 12   | 18   | 8    | 6    |       |       |   |     |
| Par             |            | 4   | 3   | 5   | 4   | 3    | 5    | 4    | 3    | 4    | 35   |          | 4   | 4   | 5   | 4   | 4    | 3    | 4    | 3    | 5    | 36    | 71    |   |     |
| Playing Time    |            | :14 | :25 | :41 | :54 | 1:05 | 1:21 | 1:34 | 1:46 | 2:00 |      |          | :13 | :26 | :42 | :55 | 1:08 | 1:19 | 1:32 | 1:44 | 2:00 |       | 4:00  |   |     |
|                 |            |     |     |     |     |      |      |      |      |      |      |          |     |     |     |     |      |      |      |      |      |       |       |   |     |
|                 |            |     |     |     |     |      |      | 1    |      |      |      | 4        |     |     |     |     |      |      |      | - 2  | I    |       |       |   |     |
|                 |            |     |     |     |     | K    | 33   | 1 /  |      | N    |      |          |     |     |     |     |      | 7    |      | 3    |      | s - 2 |       |   |     |
|                 |            |     |     |     |     |      |      |      |      |      |      |          |     | V   |     |     |      |      |      |      |      |       |       |   |     |
|                 |            |     |     |     |     |      |      |      |      |      |      |          |     |     |     |     |      |      |      |      |      |       |       |   |     |
| White           | 73.0/122   | 334 | 129 | 472 | 291 | 139  | 508  | 370  | 142  | 399  | 2784 | L        | 385 | 420 | 492 | 371 | 369  | 172  | 276  | 187  | 522  | 3194  | 5978  |   |     |
| Combo           | 68.9/111   | 278 | 129 | 472 | 291 | 139  | 466  | 301  | 142  | 377  | 2595 |          | 385 | 325 | 492 | 371 | 293  | 89   | 276  | 162  | 454  | 2847  | 5442  |   |     |
| Red             | 66.7/104   | 278 | 101 | 416 | 242 | 124  | 466  | 301  | 113  | 377  | 2418 |          | 306 | 325 | 434 | 290 | 293  | 89   | 219  | 162  | 454  | 2572  | 4990  |   |     |
| Ladies Handicap |            | 9   | 17  | 7   | 13  | 11   | 1    | 5    | 15   | 3    |      |          | 8   | 4   | 2   | 10  | 12   | 18   | 16   | 14   | 6    |       |       |   |     |